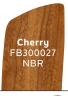

#### **BLADE SPECS**

Blade Finish & Part Number (Side 1) (Reversible)

Fan Finish