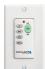

Optional Downlight N/A

Uplight N/A

Uplight Glass N/A

Low Ceiling Adaptable No

Control Wall Transmitter -Limited Function

### WALL TRANSMITTER -LIMITED FUNCTION

- 3 Forward Speeds & Motor Off
- Manual Reverse
- Lights On/Off with Full-Range Dimming