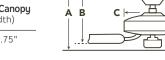

## HANGING MEASUREMENTS

## WITH 4 50" DOWNDOD

| WITH 4.50 DOWNROD           |                              |                        |                           |
|-----------------------------|------------------------------|------------------------|---------------------------|
| Fixture Drop (from ceiling) | Blade Drop<br>(from ceiling) | <b>Housing</b> (width) | Ceiling Canopy<br>(width) |
| <b>A:</b> 16.25"            | <b>B:</b> 13.25"             | C: 6.75"               | <b>D:</b> 5.75"           |